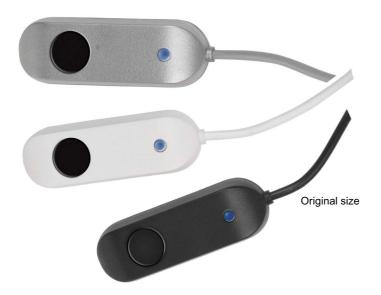

#### IR-RECEIVER

- Blue LED confirms reception of IR signals
- Red LED indicates status (on/off) of A/V system
- 3m of connecting wire included
- Reliable adhesive backing
- WxHxD: 50.8 x 17.5 x 12.7 mm

#### MS200-KIT **IR-Repeater**

1×IR-Receiver MS200 + 1×Connecting-Block 1/4 + 1×IR-Emitter colors (MS200): silver or white

MS220-KIT 349.-Plasma-Proof IR-Repeater

1×IR-Receiver MS220 + 1×Connecting-Block 1/4 + 1×IR-Emitter color (MS220): black