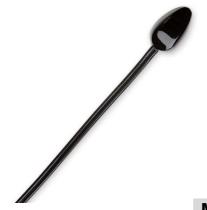

## **IR-EMITTER**

- Infrared Pass Through Housing
- Miniature Size And Shape
- 3m of Cable With 3.5mm Plug
- Reliable Adhesive Backing
- WxHxD: 7.9 x 4.8 x 12.7 mm

uVP/PVR [CHF] 279.-

#### MS200-KIT **IR-Repeater**

1×IR-Receiver MS200 + 1×Connecting-Block 1/4 + 1×IR-Emitter colors (MS200): silver or white

MS220-KIT 349.-Plasma-Proof IR-Repeater

1×IR-Receiver MS220 + 1×Connecting-Block 1/4 + 1×IR-Emitter color (MS220): black