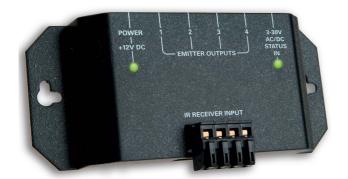

### CONNECTING BLOCK

- 1 IR receiver input / 4 IR emitter outputs
- LED power indicator
- 12V DC status input 3.5mm-Jack (Trigger)
- For either vertical or horizontal mounting
- 3.5mm emitter output Jacks
- WxHxD: 120.6 x 31.8 x 50.8 mm

#### MS200-KIT **IR-Repeater**

1×IR-Receiver MS200 + 1×Connecting-Block 1/4 + 1×IR-Emitter colors (MS200): silver or white

MS220-KIT 349.-Plasma-Proof IR-Repeater

1×IR-Receiver MS220 + 1×Connecting-Block 1/4 + 1×IR-Emitter color (MS220): black